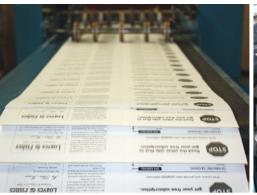

# **Loaves & Fishes Printing Update**

The printing is finished for *Loaves & Fishes* volume 8, issue 2. Now it's time to turn **1.36 million pieces of paper** into **80,000 booklets**.

"Your magazine inspired me to rededicate my life to Christ." Sonya Woods, Crain Unit, Gatesville, TX

# Imagine...

- 1.36 million pieces of paper
- 6.4 tons of paper
- 174.4 miles of paper
- 50 pounds of ink
- 2.5 miles of staple wire

Imagine 80,000 copies of Loaves & Fishes quietly influencing thousands of open hearts in prisons and jails across the USA.