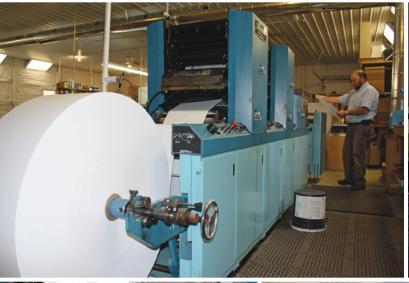

# **Loaves & Fishes Printing Update**

The printing is finished for *Loaves & Fishes* volume 8, issue 2. Now it's time to turn **1.36 million pieces of paper** into **80,000 booklets**.

"Your magazine inspired me to rededicate my life to Christ." Sonya Woods, Crain Unit, Gatesville, TX

# Imagine...

- 1.36 million pieces of paper
- 6.4 tons of paper
- 174.4 miles of paper
- 50 pounds of ink
- 2.5 miles of staple wire

Imagine 80,000 copies of Loaves & Fishes quietly influencing thousands of open hearts in prisons and jails across the USA.

**Lighthouse Shop Tour Video** www.lighthousepublishing.org