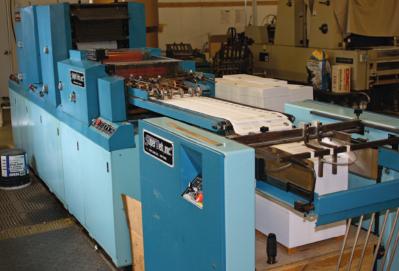

# **Loaves & Fishes Printing Update**

The printing is finished for *Loaves & Fishes* volume 8, issue 2. Now it's time to turn **1.36 million pieces of paper** into **80,000 booklets**.

"Your magazine inspired me to rededicate my life to Christ." Sonya Woods, Crain Unit, Gatesville, TX

# Imagine...

- 1.36 million pieces of paper
- 6.4 tons of paper
- 174.4 miles of paper
- 50 pounds of ink
- 2.5 miles of staple wire

Imagine 80,000 copies of Loaves & Fishes quietly influencing thousands of open hearts in prisons and jails across the USA.