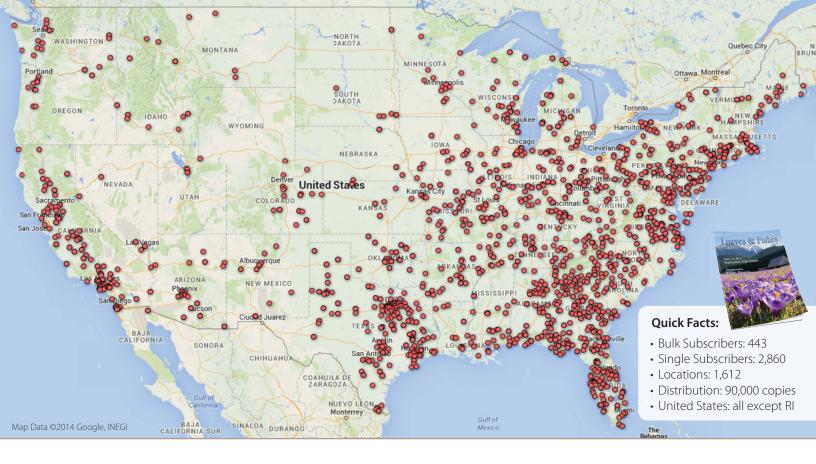

## **Loaves & Fishes Subscribers**

Each dot on the map above is a location we mail to.

"I am very thankful that a magazine like yours is available in such a negative environment. Please send me a free subscription, so I can enjoy your positive messages in your magazine."

Michael Smith, Hays State Prison, GA